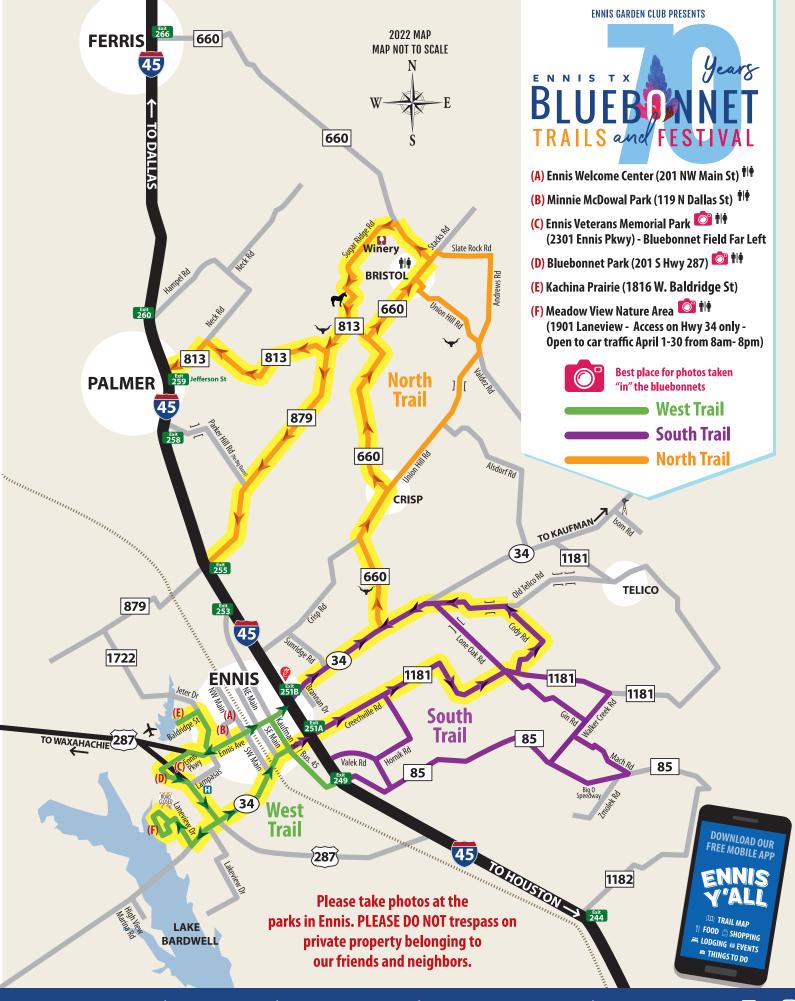

## BEST DRIVING DIRECTIONS FOR ENNIS BLUEBONNET TRAILS PRESENTED BY ENNIS GARDEN CLUB APRIL 12-15, 2022

For South and North trails, travel to IH-45 and follow directions below. For West (Parks) Trail, use addresses for Parks on map. Please use your map with the directions below for current best trails. Current Status: Come now through about April 21st for best viewing of the Ennis area bluebonnets!

(North Trail): Travel to IH-45 (Exit #251B) and continue to travel East on Hwy 34 to FM 660. Turn (L) on FM 660, veer (L) in Crisp and travel to Bristol. Turn (L) on FM 660 in Bristol and follow to Sugar Ridge Rd. Turn (L) on Sugar Ridge Road. At the end of Sugar Ridge Rd., turn (R) and return on FM 813 back to IH-45.

(South Trail): From E. Ennis Ave, take Business IH-45 South(S. Kaufman) and then (L) on Creechville Rd (FM 1181) OR IH-45 South to Creechville Rd (FM 1181-Exit #251A). Go east (L) on Creechville Rd (FM 1181) and turn (L) on Cody Road, (L) on Old Telico Rd, (R) on Lone Oak back to Hwy 34, turn (L) back to Ennis OR turn (L) at Hwy 34 and turn (R) on FM 660 to North Trail to Bristol.

### (West (PARKS) Trail): (See letters on trail map)

Ennis Veterans Memorial Park (C), Bluebonnet Park (D), and Meadow View Nature Area (F) are good parks for picnics and pictures. Meadow View Nature Area (F) is open to car traffic from 8 am to 8 pm. These parks are the recommended areas to take photos "in" and "of" the bluebonnets. Meadow View Nature Area and Ennis Veterans Memorial Park are best places for photos at this time.